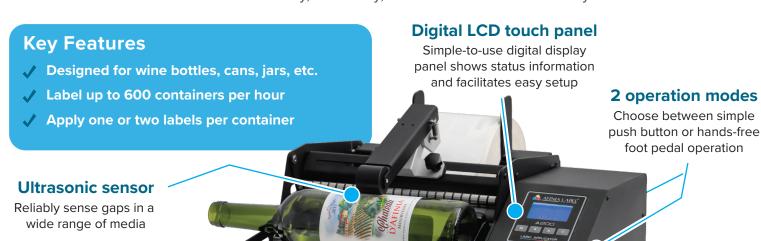

## Easily and consistently apply labels to cylindrical objects

The A200 is a semi-automatic labeling machine designed for applying labels on rolls to bottles, cans, jars, and other types of cylindrical containers. Both single and front-and-back labels can be applied with a simple push of a button, or with the included foot pedal.

An easy-to-use calculator is available to quickly determine values for perfect placement and gap widths. The ultrasonic media sensor is easily trained to detect gaps in a wider range of media than mechanical flag sensors common in other applicators, allowing the A200 to perform consistently, even on thin materials. Labels are affixed evenly, efficiently, and with consistent accuracy.