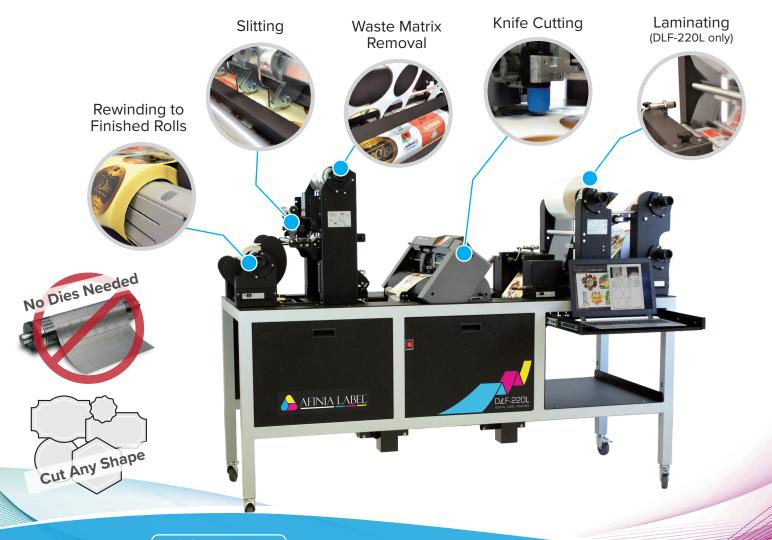

## **DLF-220 Series Digital Label Finishers**

## Cut any shape digitally, without the use of dies

Our Digital Label Finishers are all-in-one systems that unwind, laminate, digitally plotter-cut, remove waste, slit, and rewind labels to complete rolls—offering you everything you need to cut and finish short runs from your digital color label printers.

With no need for dies, any shape can be cut via a plotter knife that is digitally controlled by a design file. That means standard or custom-shaped label jobs can be turned around quickly and easily, with professional results.

Operation can performed with a printer inline, or from a pre-printed roll.

afinialabel.com

| PLOTTER SPECIFICATIONS     |                                                                                                     |  |
|----------------------------|-----------------------------------------------------------------------------------------------------|--|
| Data interface             | USB 2.0                                                                                             |  |
| Linear cut speed           | Dependent on graphic 2 squares across 80x80 mm (3.15"x3.15") = 34 labels per min.                   |  |
| Programmable Cutting Force | 20 gf - 300 gf in 31 steps (Max 300 gf)                                                             |  |
| Test cut function          | Yes                                                                                                 |  |
| Cut to registration        | Single point registration black-mark (4 mm (0.16") square)                                          |  |
| Cut ability                | Both printed and unprinted media                                                                    |  |
| Interface & Software       | DLF-220 Software (Windows OS) cutter management tool. Plug-ins for CorelDraw and Adobe Illustrator. |  |
| Power requirements         | 100-240 VAC, 240 watts                                                                              |  |