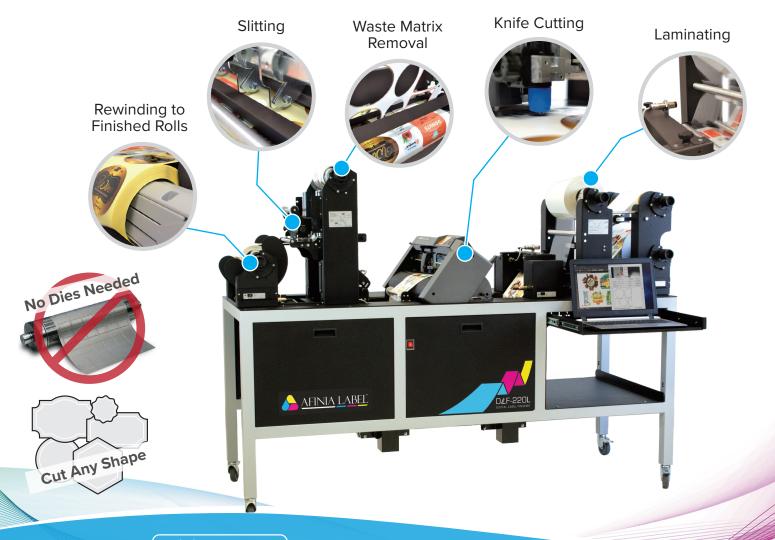

## Cut any shape digitally, without the use of dies

Our Digital Label Finishers are all-in-one systems that unwind, laminate, digitally plotter-cut, remove waste, slit, and rewind labels to complete rolls—offering you everything you need to cut and finish short runs from your digital color label printers.

With no need for dies, any shape can be cut via a plotter knife that is digitally controlled by a design file. That means standard or custom-shaped label jobs can be turned around quickly and easily, with professional results.